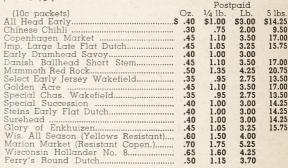

#### DWARF OR BUSH GREEN PODDED

Height of bush 15 to 25 inches. All varieties marketed as green beans except Red Kidney which are left to mature.

Postpaid Not Prepaid Lb. 5 lbs. 15 lbs. 60 lbs. Bu. 

 (10c packets)
 3.35

 Black Valentine
 3.35

 Burpee Stringless
 .35

 Giant Stringless
 .35

 Peck \$1.35 \$2.80 \$10.50 1.35 1.35 3.15 11.50 11.50 Bountiful 1.35 2.90 10.75

| REANS | FOR | DRYING | i |
|-------|-----|--------|---|

1.50

1.75

3.95

Not Prepaid

12.50

|                |     | paid | Not P   | repaid |
|----------------|-----|------|---------|--------|
|                |     |      | 15 lbs. |        |
|                |     |      | Peck    |        |
| White Kidney\$ |     |      |         |        |
| Red Kidney     | .40 | 1.50 | 3.65    | 12.00  |

#### BUSH WAX BEANS

|                                   | Postpaia |        | NOI P   | repaia  |  |
|-----------------------------------|----------|--------|---------|---------|--|
|                                   | Lb.      | 5 lbs. | 15 lbs. | 60 lbs. |  |
| (10c packets)                     |          |        | Peck    | Bu.     |  |
| Curries Rust Proof                |          |        | d Out   |         |  |
| Davis White Kidney Wax (Stgls.)\$ | .40      | \$1.75 | \$3.85  | \$13.75 |  |
| Pencil Pod Wax                    | .45      |        | 4.25    | 15.35   |  |
| Surecrop Wax                      | .45      |        | 4.25    |         |  |
| Improved Golden Wax               | .45      | 2.00   | 4.25    | 15.35   |  |